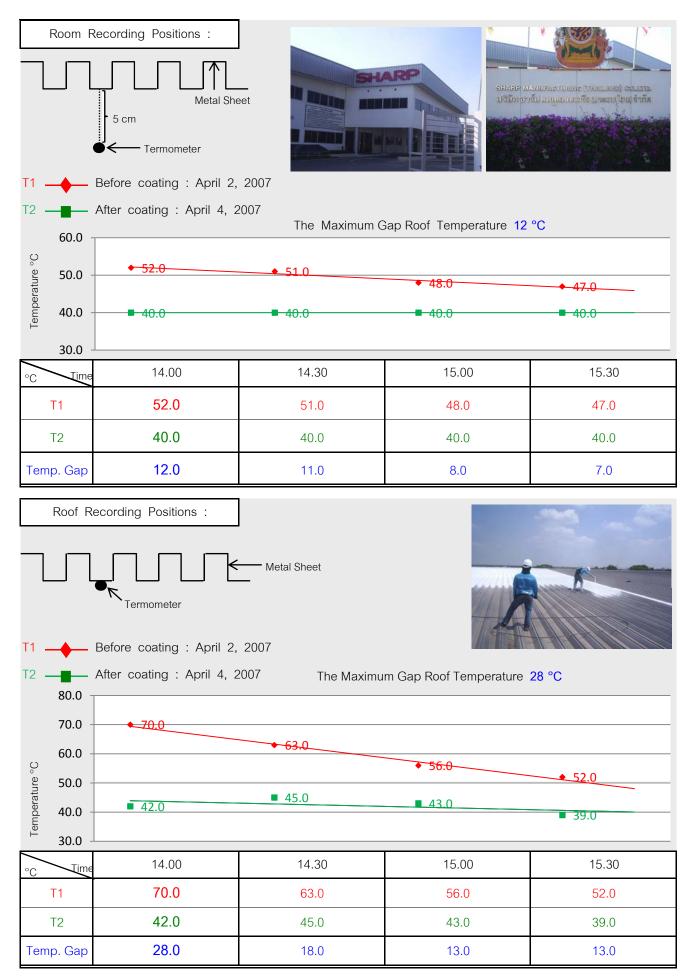

## SHARP MANUFACTURING (THAILAND) CO., LTD.

Max-Kool

Asbestos Cement Tile

## ISUZU MOTORS CO., (THAILAND) LTD.

Î

Date of Measurement : February 16, 2004

Roof Recording Positions :

t