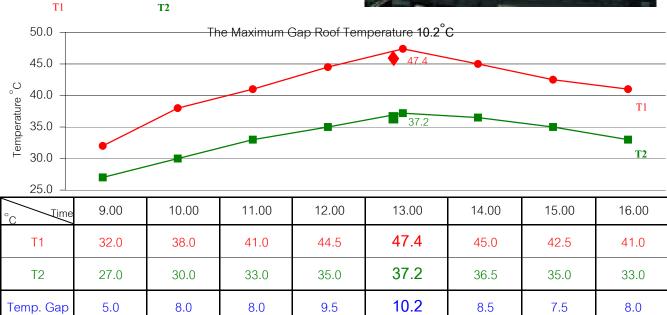

## SANMINA-SCI SYSTEMS (THAILAND) LTD.

**NEW LAND APARTMENT** 

Date of Measurement : April 10, 2006

T

**T2** 

Roof Recording Positions :

T

**T1** 

Temp. Gap