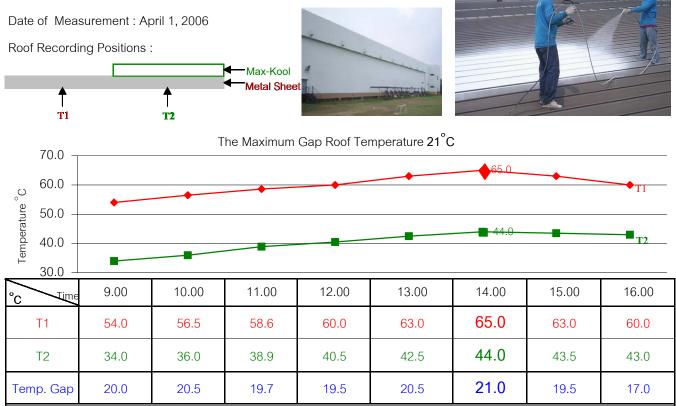

## SANMINA-SCI SYSTEMS (THAILAND) LTD.

**NEW LAND APARTMENT** 

Date of Measurement : April 10, 2006

T

**T2** 

Roof Recording Positions :

T

**T1** 