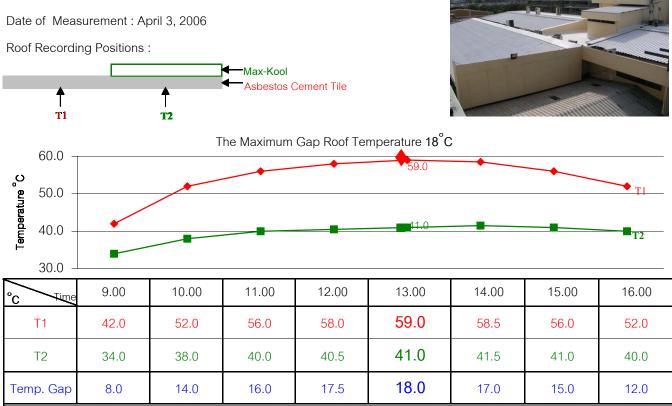

## SANMINA-SCI SYSTEMS (THAILAND) LTD.

**NEW LAND APARTMENT** 

Date of Measurement : April 10, 2006

T

**T2** 

Roof Recording Positions :

T

**T1** 