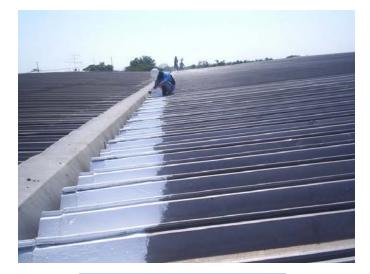

# **PROCEDURE FOR WORK**

Prepare surface to be clean

Apply Max-Kool for coating

Finished work