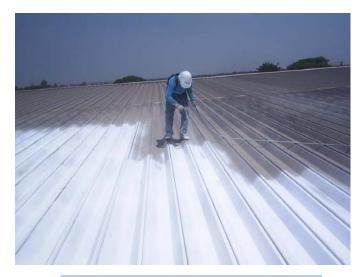

# **PROCEDURE FOR WORK**

Prepare surface to be clean

Apply Max-Kool for coating

Finished work