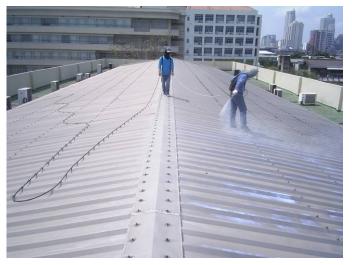

# **PROCEDURE FOR WORK**

Prepare surface to be clean

Apply Max-Kool for coating

Finished work

Spray protection

Finished work