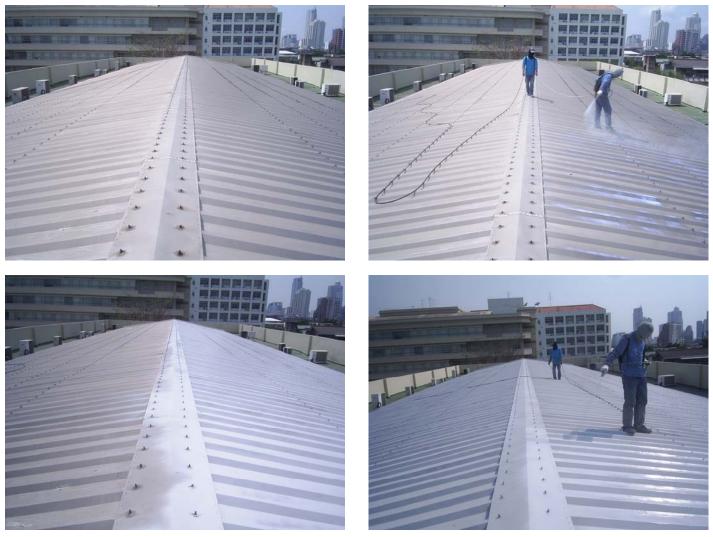

# **PROCEDURE FOR WORK**

Prepare surface to be clean

Apply Max-Kool for coating

Finished work

# **\*\*** Max – Kool " Ceramic coating installation

Customer : Sharp Manufacturing (Thailand) Co.,Ltd

Sharp part stock & finished goods

Scaffold set up

Area marking

Brush on the perimeter area

Max-kool coating by airless spray machine

Spray protection

Finished work