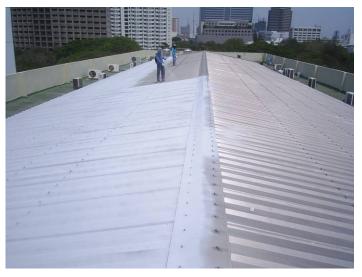

# **PROCEDURE FOR WORK**

Prepare surface to be clean

Apply Max-Kool for coating

Finished work

Spray protection

Finished work