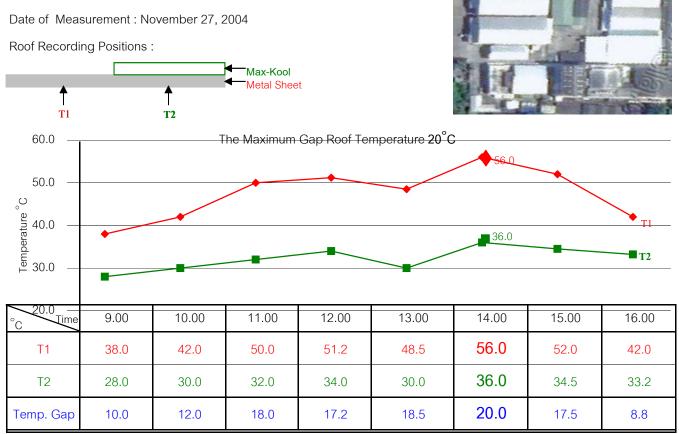

## ISUZU MOTORS CO., (THAILAND) LTD.

Î

Date of Measurement : February 16, 2004

Roof Recording Positions :

t